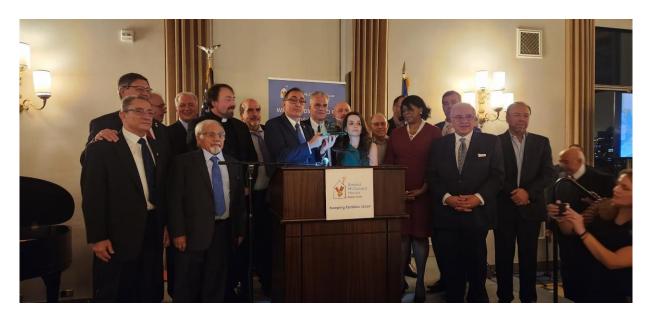

## **AHEPA Chapter #517 of Holmdel, NJ**

Honored at Ronald McDonald House NYC *Dec. 12, 2022* 

Supreme President Jimmy Kokotas with Dr. Ruth Browne, President & CEO of Ronald McDonald House NYC accompanied by members of Chapter #517

Ahepa Chapter #517 President Dimitri Dimitriades along with Brother Jim Nikitopoulos and Supreme President Jimmy Kokotas accepting the award accompanied with Fr. Panagiotis Lekkas and brothers of the Chapter.